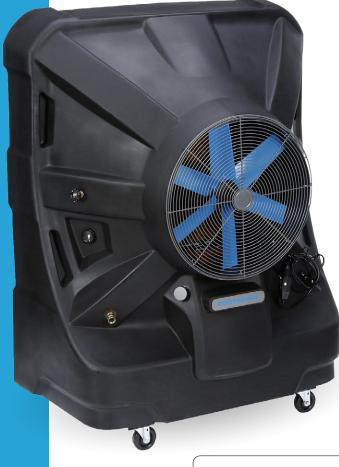

## **JETSTREAM 250**

## FEATURES

- This energy efficient cooling solution requires the same energy of a small standard household appliance
- Larger drain allows for easy and effective maintenance
- Equipped with KUUL Comfort<sup>™</sup> evaporative media, the highest-quality evaporative media available and made in the USA exclusively for Portacool products
- Liquid level indicator with automatic pump shutoff protects your product and investment

| Air delivery        | 8,500 CFM / 14,441 m <sup>3</sup> /hr |
|---------------------|---------------------------------------|
| Velocity            | 24 mph / 39 kph                       |
| Amps                | 6.6                                   |
| Speeds              | Variable                              |
| Cooling capacity    | 2,125 s.f. / 197 m <sup>2</sup>       |
| Water reservoir     | 55 G / 208 L                          |
| Dimensions (inches) | 70 H x 55 W x 32.5 D                  |
| Dimensions (cm)     | 178 H x 140 W x 83 D                  |
| Weight              | 213 lb / 97 kg                        |
| Stock number        | PACJS250                              |
| KUUL Effect         | 21                                    |