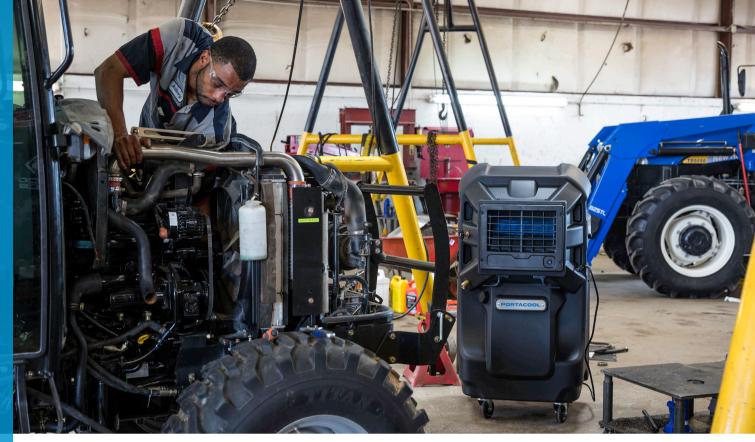

The newly developed Portacool Jetstream<sup>™</sup> 230 delivers cooling comfort to the professional singleperson workspace. It is an efficiently designed product that offers maximum versatility for usage in open or confined workspaces. Featuring oscillating louvers, low-water shutoff and Kuul Comfort MicroTech<sup>™</sup> evaporative media, this cooler is an impressive cooling solution for hard-to-cool industrial and automotive shop areas.