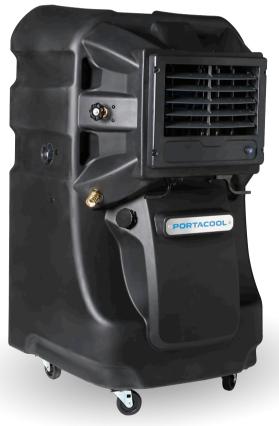

The newly developed Portacool Jetstream<sup>™</sup> 230 delivers cooling comfort to the professional singleperson workspace. It is an efficiently designed product that offers maximum versatility for usage in open or confined workspaces. Featuring oscillating louvers, low-water shutoff and Kuul Comfort MicroTech<sup>™</sup> evaporative media, this cooler is an impressive cooling solution for hard-to-cool industrial and automotive shop areas.

## **JETSTREAM 230**

| Air delivery        | 3,600 CFM / 6,116 m <sup>3</sup> /hr |
|---------------------|--------------------------------------|
| Velocity            | 27 mph / 43 kph                      |
| Amps                | 8.3                                  |
| Speeds              | Variable                             |
| Cooling capacity    | 900 s.f. / 84 m <sup>2</sup>         |
| Water reservoir     | 30 G / 114 L                         |
| Dimensions (inches) | 50 H x 28.5 W x 26.5 D               |
| Dimensions (cm)     | 127 H x 72.4 W x 67.3 D              |
| Weight              | 108 lb / 49 kg                       |
| Stock number        | PACJS230                             |
| KUUL Effect         | 15                                   |