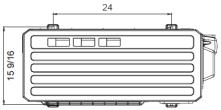

# SUBMITTAL DATA SHEET

DHP36NWB21S/DHP36CSB21S 36,000 BTU/H Wall Mounted Heat Pump System

Job Name: Location:

Purchaser: Order No.:

**Engineer:** 

**Submitted To:** For: Ref: Approval: Construction:

Submitted By: Date:

**Unit Designation:** Schedule No.: Model No.:

# **FEATURES**

- · Compact and Quiet Design
- · High Efficiency DC Inverter Technology
- · Wireless Remote with LCD Display
- · Low Ambient Cool to 0 deg F
- · Vertical Swing Louver







DHP36NWB21S



DHP36CSB21S

# **ACCESSORIES**

- Wired Controller DWCPX2
- Wired Controller DWUNI
- Wi-Fi Module CS532AH





DWCPX2 (Optional) (Optional)



#### DHP36NWB21S/DHP36CSB21S

Unit: inch

### **Indoor Unit Dimensions**







Drain Connector

5/8-in OD

## **Outdoor Unit Dimensions**











#### Notes:

- 1. Recommended cable type between Outdoor and Indoor Unit,14-4 AWG Stranded Copper THHN 600V Wire
- 2. Power wiring cable size must comply with applicable national and local codes
- 3. Test conditions are based on AHRI 210/240