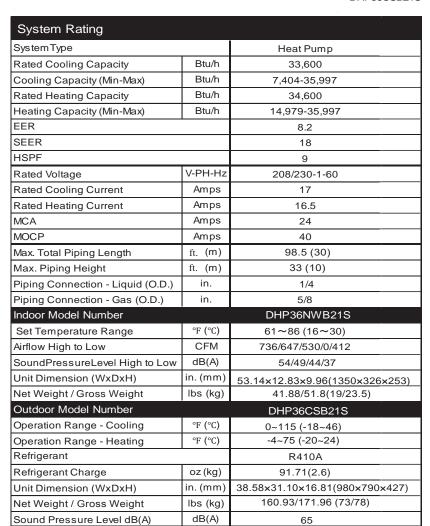

# SUBMITTAL DATA SHEET

DHP36NWB21S/DHP36CSB21S 36,000 BTU/H Wall Mounted Heat Pump System

Job Name: Location:

Purchaser: Order No.:

**Engineer:** 

**Submitted To:** For: Ref: Approval: Construction:

Submitted By: Date: