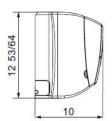

# SUBMITTAL DATA SHEET

DHP36NWB21S/DHP36CSB21S 36,000 BTU/H Wall Mounted Heat Pump System

Job Name: Location:

Purchaser: Order No.:

**Engineer:** 

**Submitted To:** For: Ref: Approval: Construction:

Submitted By: Date:

**Unit Designation:** Schedule No.: Model No.:

# **FEATURES**

- · Compact and Quiet Design
- · High Efficiency DC Inverter Technology
- · Wireless Remote with LCD Display
- · Low Ambient Cool to 0 deg F
- · Vertical Swing Louver







DHP36NWB21S



DHP36CSB21S

# **ACCESSORIES**

- Wired Controller DWCPX2
- Wired Controller DWUNI
- Wi-Fi Module CS532AH





DWCPX2 (Optional) (Optional)



#### DHP36NWB21S/DHP36CSB21S

Unit: inch

### **Indoor Unit Dimensions**







Drain Connector

5/8-in OD

## **Outdoor Unit Dimensions**











#### Notes:

- 1. Recommended cable type between Outdoor and Indoor Unit,14-4 AWG Stranded Copper THHN 600V Wire
- 2. Power wiring cable size must comply with applicable national and local codes
- 3. Test conditions are based on AHRI 210/240