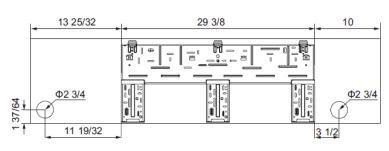

# SUBMITTAL DATA SHEET

DHP36NWB21S/DHP36CSB21S 36,000 BTU/H Wall Mounted Heat Pump System

Job Name: Location:

Purchaser: Order No.:

**Engineer:** 

**Submitted To:** For: Ref: Approval: Construction:

Submitted By: Date:

**Unit Designation:** Schedule No.: Model No.:

# **FEATURES**

- · Compact and Quiet Design
- · High Efficiency DC Inverter Technology
- · Wireless Remote with LCD Display
- · Low Ambient Cool to 0 deg F
- · Vertical Swing Louver







DHP36NWB21S



DHP36CSB21S

# **ACCESSORIES**

- Wired Controller DWCPX2
- Wired Controller DWUNI
- Wi-Fi Module CS532AH





DWCPX2 (Optional) (Optional)



#### DHP36NWB21S/DHP36CSB21S

Unit: inch

### **Indoor Unit Dimensions**







Drain Connector

5/8-in OD

## **Outdoor Unit Dimensions**











#### Notes:

- 1. Recommended cable type between Outdoor and Indoor Unit,14-4 AWG Stranded Copper THHN 600V Wire
- 2. Power wiring cable size must comply with applicable national and local codes
- 3. Test conditions are based on AHRI 210/240