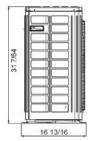

# SUBMITTAL DATA SHEET

DHP36NWB21S/DHP36CSB21S 36,000 BTU/H Wall Mounted Heat Pump System

Job Name: Location:

Purchaser: Order No.:

**Engineer:** 

**Submitted To:** For: Ref: Approval: Construction:

Submitted By: Date:

**Unit Designation:** Schedule No.: Model No.:

# **FEATURES**

- · Compact and Quiet Design
- · High Efficiency DC Inverter Technology
- · Wireless Remote with LCD Display
- · Low Ambient Cool to 0 deg F
- · Vertical Swing Louver







DHP36NWB21S



DHP36CSB21S

# **ACCESSORIES**

- Wired Controller DWCPX2
- Wired Controller DWUNI
- Wi-Fi Module CS532AH





DWCPX2 (Optional) (Optional)



#### DHP36NWB21S/DHP36CSB21S

Unit: inch

### **Indoor Unit Dimensions**







Drain Connector

5/8-in OD

## **Outdoor Unit Dimensions**











#### Notes:

- 1. Recommended cable type between Outdoor and Indoor Unit,14-4 AWG Stranded Copper THHN 600V Wire
- 2. Power wiring cable size must comply with applicable national and local codes
- 3. Test conditions are based on AHRI 210/240