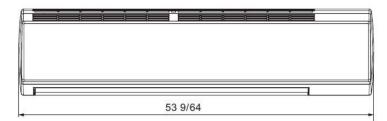

#### DHP36NWB21S/DHP36CSB21S

Unit: inch

### **Indoor Unit Dimensions**

Drain Connector

5/8-in OD