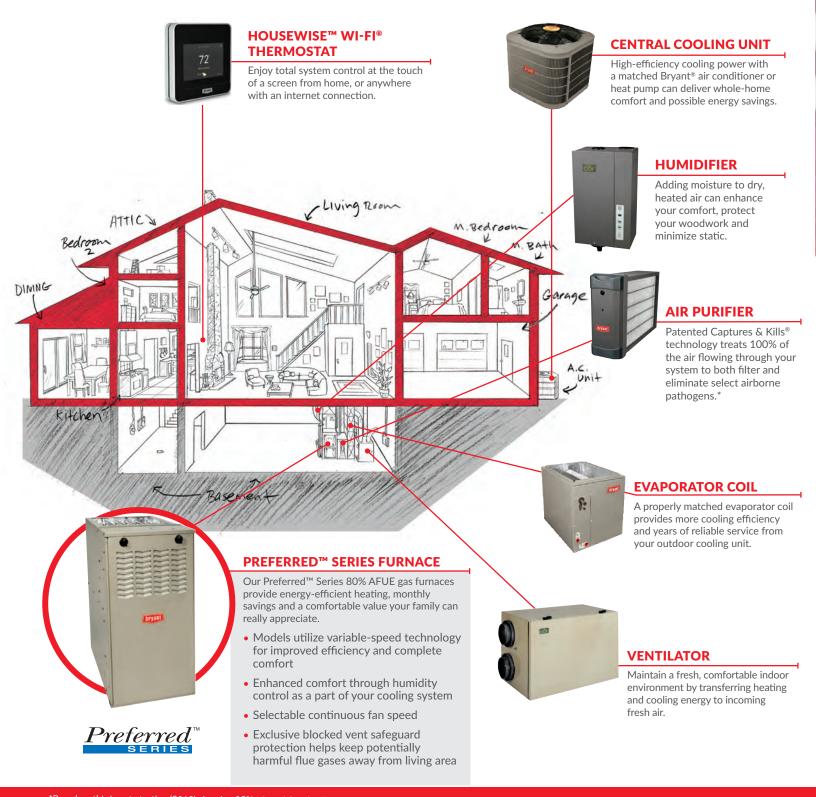

## **Home Comfort Components**

AFUE (Annual Fuel Utilization Efficiency) is a measure of how efficiently your furnace converts the energy from fuel into heat.

MODELS 820T, 821T

## The Preferred<sup>™</sup> Series Story

Heating and cooling systems can be complicated, but with Preferred<sup>™</sup> Series products working together throughout your home, being comfortable is a breeze. Starting with your Preferred Series furnace and outdoor cooling unit, add a programmable Wi-Fi<sup>®</sup> thermostat. Complete the system with products that filter and purify the air, ventilate, control humidity and more. They all work as a single unit to deliver whole-home comfort to you and your family. Your Bryant dealer can recommend the appropriate products for your particular home and region of the country.