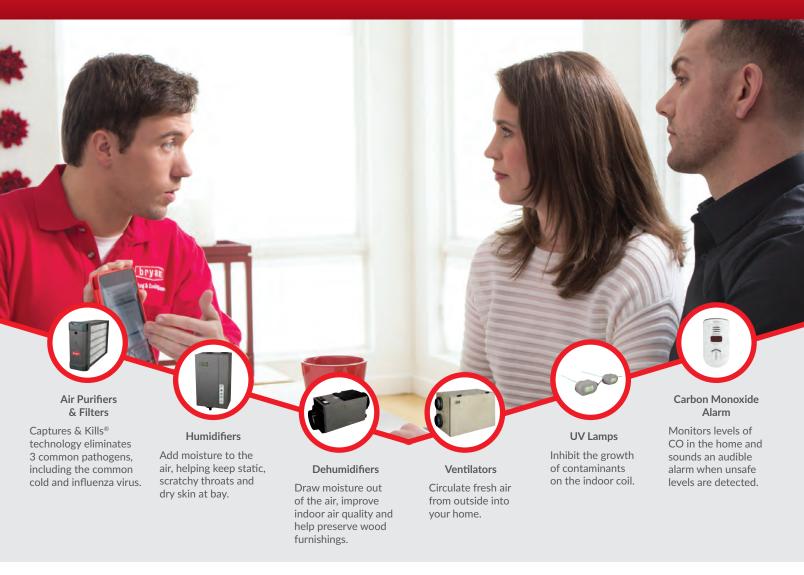

## **Indoor Air Quality**

The air inside your home can be five times dirtier than the air outside.\*\* Dry heated air, sticky summer humidity, and stale air from today's "tighter" more insulated homes all contribute to your indoor environment. Ask your dealer about Cor<sup>™</sup> indoor air quality products and a 30-minute air analysis to learn more about the quality of the air in your home.