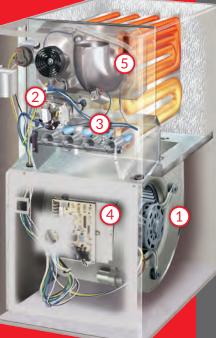

## **1** EFFICIENT, NEARLY CONTINUOUS COMFORT

Our variable-speed blower motor operates at the precise torque to deliver efficient, nearly continuous comfort and improved humidity control during cooling operation.

## **2** EVEN, CONSISTENT HEATING

With our two-stage gas valve (Models 820T, 821T), you'll enjoy low-stage heating under normal conditions and higher heating stages for extreme winter conditions. It means consistent temperature control with minimal "swings" in comfort.

### **3** RELIABILITY

Count on the Bryant<sup>®</sup> Perfect Light<sup>™</sup> igniter to reliably bring the heat when you need it.

#### 4 INTELLIGENT OPERATION

You could say we control our own destiny, because we design both the furnace and the control board. Adaptive intelligence, Fan On *Plus*<sup>™</sup> adjustable constant fan function, and SmartEvap<sup>™</sup> moisture control technology are a few of the functions that set Bryant apart.

#### 5 ECONOMICAL, LOW-NOISE OPERATION

Low-stage operation (Models 820T, 821T) means less blower noise and less noise from air turbulence in the ductwork. Reductions in burner noise, inducer noise and fan noise also contribute to the reduced sound levels.